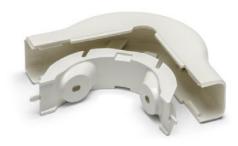

## **Specification Sheet**

Part Number: TSR1FW-29-1

External Corner Cover, 3/4", 1" Bend Radius, PVC, Office White, 1/bag

| Article Number      | 250-12904                                                                                                                                                                                                                                                                                                                                                                                                                                                                                                                   |
|---------------------|-----------------------------------------------------------------------------------------------------------------------------------------------------------------------------------------------------------------------------------------------------------------------------------------------------------------------------------------------------------------------------------------------------------------------------------------------------------------------------------------------------------------------------|
| Туре                | TSR1-29-1                                                                                                                                                                                                                                                                                                                                                                                                                                                                                                                   |
| Color               | Office White (OEWH)                                                                                                                                                                                                                                                                                                                                                                                                                                                                                                         |
| Features & Benefits | •Tamper resistant covers with hidden latch provide security while allowing quick entry for cable maintenance. •PVC construction is lightweight, durable and more affordable than metallic raceway systems. •Flexible hinge is designed to reduce stress cracking and discoloration from repeated opening and closing. •Systems and fittings are available in white, office white and ivory to coordinate with a variety of décor. •Fittings incorporate a minimum 1" bend radius to meet TIA/EIA 568-B and 569-A standards. |
| Quantity Per        | bag                                                                                                                                                                                                                                                                                                                                                                                                                                                                                                                         |

| Short Description              | External Corner Cover, 3/4", 1" Bend Radius, PVC, Office White, 1/bag |
|--------------------------------|-----------------------------------------------------------------------|
| Global Part Name               | TSR1-29-1-PVC-WH                                                      |
|                                |                                                                       |
| Material                       | Polyvinylchloride (PVC)                                               |
| Material Shortcut              | PVC                                                                   |
| Flammability                   | UL 94 V0                                                              |
| Halogen free                   | No                                                                    |
| Operating Temperature (Metric) | +122°F (+50°C)                                                        |
| Reach Complaint(Article 33)    | No                                                                    |
| ROHS Complaint                 | Yes                                                                   |
|                                |                                                                       |
| Package Quantity(Imperial)     | 1                                                                     |
| Package Quantity (Metric)      | 1                                                                     |
|                                |                                                                       |